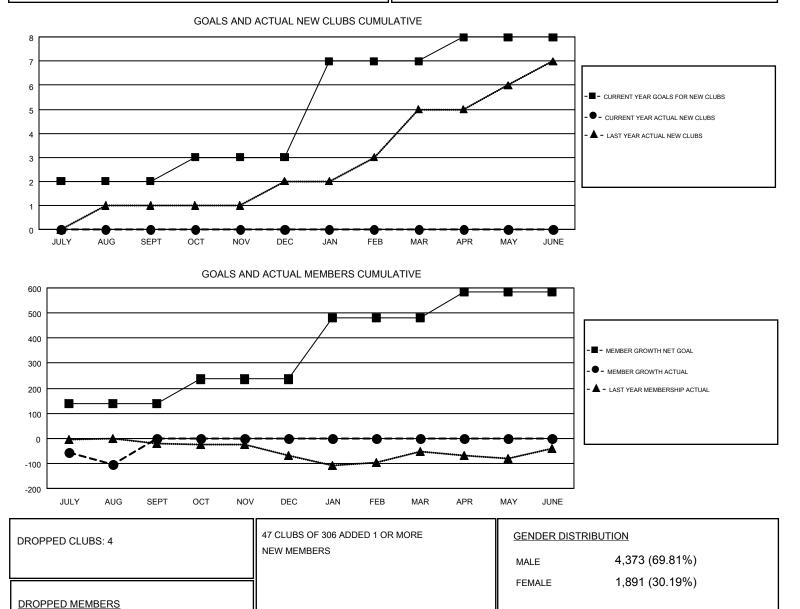

## STACEY JONES GMT

Results as of: 8/31/2017

| GMT | CA  | 1 |
|-----|-----|---|
| OWN | UR. | 1 |

| Clubs                 |               |           |               | Members               |                           |                         |                                                    |
|-----------------------|---------------|-----------|---------------|-----------------------|---------------------------|-------------------------|----------------------------------------------------|
| RESULTS FOR 2017-2018 |               |           |               | RESULTS FOR 2017-2018 |                           |                         |                                                    |
| QUARTER               | NEW CLUB GOAL | NEW CLUBS | DROPPED CLUBS | QUARTER               | MEMBER GROWTH NET<br>GOAL | MEMBER GROWTH<br>ACTUAL | DROPPED<br>MEMBERS ACTUAL<br>(including transfers) |
| JULY/AUG/SEPT         | 2             | 0         | 4             | JULY/AUG/SEPT         | 138                       | 76                      | 179                                                |
| OCT/NOV/DEC           | 1             | 0         | 0             | OCT/NOV/DEC           | 98                        | 0                       | 0                                                  |
| JAN/FEB/MAR           | 4             | 0         | 0             | JAN/FEB/MAR           | 245                       | 0                       | 0                                                  |
| APR/MAY/JUNE          | 1             | 0         | 0             | APR/MAY/JUNE          | 102                       | 0                       | 0                                                  |